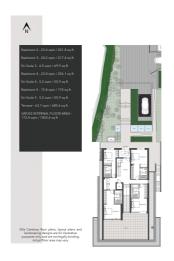

tion, this magnificent property will boast breathtaking views towards the coast - preserved for generations to come due to ownership of the surrounding grounds and topography of the land. Arranged over three levels with lift access to all floors, the 8,500sq.ft of accommodation will be exquisitely appointed throughout using the finest of materials - sourced with an ethical mindset. Five-bedroom suites perfectly compliment the range of reception spaces, leisure suite, cinema room, fully-climatized garage salon with turntable lift and climate-controlled wine room/tasting area. Future-facing technology will feature throughout with intelligent lighting solutions and fibre communication to ensure this property can not only provide exquisite living spaces...

















































































#### **KEY FACTS**

Access to state-of-the-art audio-visual technology

Spacious and fully-equipped gymnasium

12-seater tiered cinema

Sumptuous subterranean, fully-climatized garage salon with turn table

Discrete handmade high-end front kitchen

Substantial back kitchen and pantry Outdoor kitchen with integral chefs BBQ

Climate controlled 1,000 bottle wine room and tasting foyer

Advanced CCTV and security systems

#### **INCLUSIONS**

As per inventory

These particulars are supplied on the understanding all negotiations by Livingroom are conducted through this office. We understand these particulars to be correct but we do not guarantee their accuracy nor do they form part of any contract. Any floor plans provided are for the purposes of ide