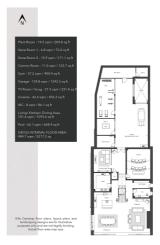

**5**BEDROOMS

5
BATHROOMS

8,450

**2.1** 

### POA ST. LAWRENCE

Villa Cambray looks set to raise the bar in Jersey with carefully conceived, contemporary living within a luxurious 'one-of-a-kind' new home - currently in the course of construction. Bathed in natural light from its South facing orientation, this magnificent property will boast breathtaking views towards the coast - preserved for generations to come due to ownership of the surrounding grounds and topography of the land. Arranged over three levels with lift access to all floors, the 8,500sq.ft of accommodation will be exquisitely appointed throughout using the finest of materials - sourced with an ethical mindset. Five-bedroom suites perfectly compliment the range of reception spaces, leisure suite, cinema room, fully-climatized garage salon with turntable lift and climate-controlled wine room/tasting area. Future-facing technology will feature throughout with intelligent lighting solutions and fibre communication to ensure this property can not only provide exquisite living spaces...