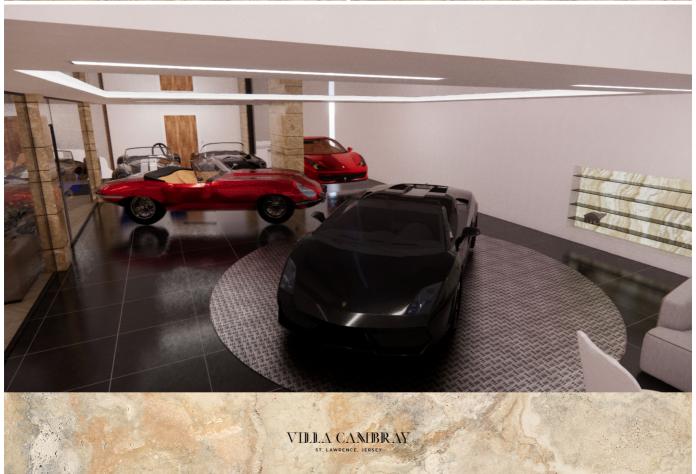

#### **KEY FACTS**

Access to state-of-the-art audio-visual technology

Spacious and fully-equipped gymnasium

12-seater tiered cinema

Sumptuous subterranean, fully-climatized garage salon with turn table

Discrete handmade high-end front kitchen