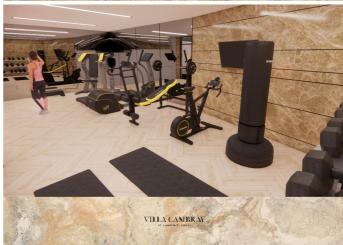

#### **KEY FACTS**

Access to state-of-the-art audio-visual technology

Spacious and fully-equipped gymnasium

12-seater tiered cinema

Sumptuous subterranean, fully-climatized garage salon with turn table

Discrete handmade high-end front kitchen