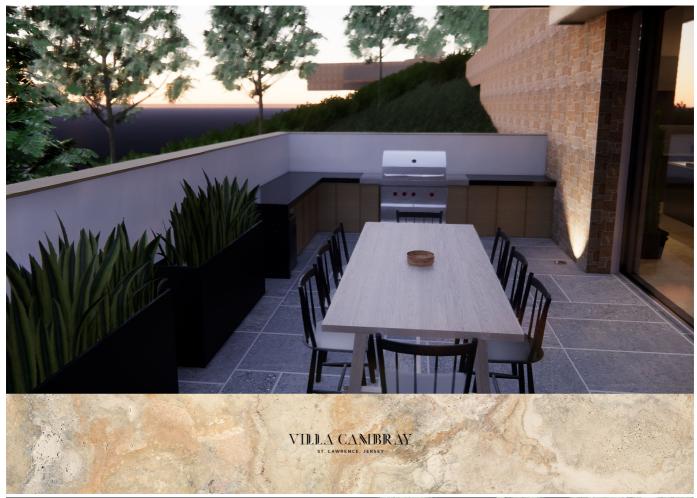

Substantial back kitchen and pantry Outdoor kitchen with integral chefs BBQ

Climate controlled 1,000 bottle wine room and tasting foyer

Advanced CCTV and security systems