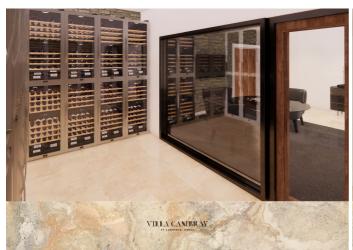

Substantial back kitchen and pantry Outdoor kitchen with integral chefs BBQ

Climate controlled 1,000 bottle wine room and tasting foyer

Advanced CCTV and security systems