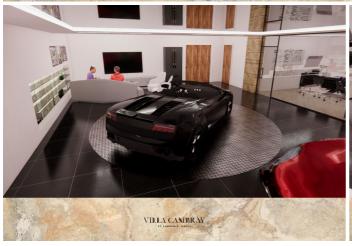

#### **KEY FACTS**

Access to state-of-the-art audio-visual technology

Spacious and fully-equipped gymnasium

12-seater tiered cinema

Sumptuous subterranean, fully-climatized garage salon with turn table

Discrete handmade high-end front kitchen