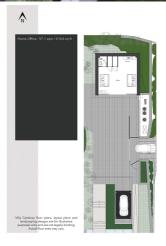

### POA ST. LAWRENCE

Villa Cambray looks set to raise the bar in Jersey with carefully conceived, contemporary living within a luxurious 'one-of-a-kind' new home - currently in the course of construction. Bathed in natural light from its South facing orientation, this magnificent property will boast breathtaking views towards the coast - preserved for generations to come due to ownership of the surrounding grounds and topography of the land. Arranged over three levels with lift access to all floors, the 8,500sq.ft of accommodation will be exquisitely appointed throughout using the finest of materials - sourced with an ethical mindset. Five-bedroom suites perfectly compliment the range of reception spaces, leisure suite, cinema room, fully-climatized garage salon with turntable lift and climate-controlled wine room/tasting area. Future-facing technology will feature throughout with intelligent lighting solutions and fibre communication to ensure this property can not only provide exquisite living spaces...