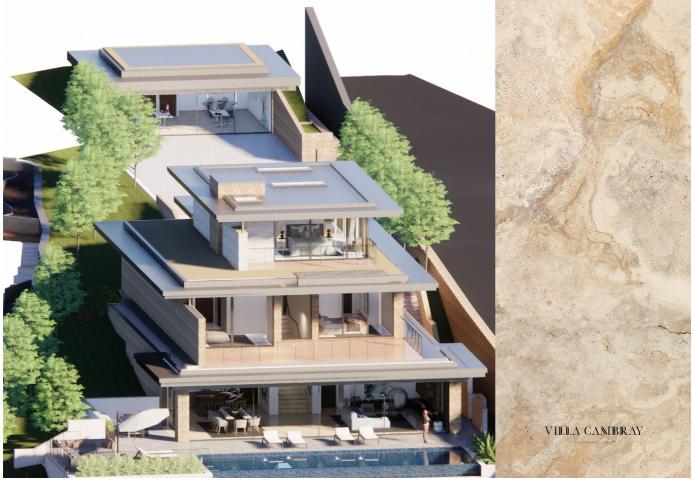

### POA ST. LAWRENCE

Villa Cambray looks set to raise the bar in Jersey with carefully conceived, contemporary living within a luxurious 'one-of-a-kind' new home - currently in the course of construction. Bathed in natural light from its South facing orientation, this magnificent property will boast breathtaking views towards the coast - preserved for generations to come due to ownership of the surrounding grounds and topography of the land. Arranged over three levels with lift access to all floors, the 8,500sq.ft of accommodation will be exquisitely appointed throughout using the finest of materials - sourced with an ethical mindset. Five-bedroom suites perfectly compliment the range of reception spaces, leisure suite, cinema room, fully-climatized garage salon with turntable lift and climate-controlled wine room/tasting area. Future-facing technology will feature throughout with intelligent lighting solutions and fibre communication to ensure this property can not only provide exquisite living spaces...