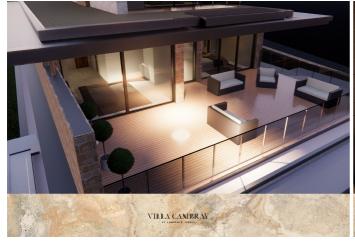

### POA ST. LAWRENCE

Villa Cambray looks set to raise the bar in Jersey with carefully conceived, contemporary living within a luxurious 'one-of-a-kind' new home - currently in the course of construction. Bathed in natural light from its South facing orientation, this magnificent property will boast breathtaking views towards the coast - preserved for generations to come due to ownership of the surrounding grounds and topography of the land. Arranged over three levels with lift access to all floors, the 8,500sq.ft of accommodation will be exquisitely appointed throughout using the finest of materials - sourced with an ethical mindset. Five-bedroom suites perfectly compliment the range of reception spaces, leisure suite, cinema room, fully-climatized garage salon with turntable lift and climate-controlled wine room/tasting area. Future-facing technology will feature throughout with intelligent lighting solutions and fibre communication to ensure this property can not only provide exquisite living spaces...