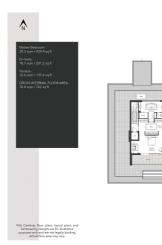

### POA ST. LAWRENCE

Villa Cambray looks set to raise the bar in Jersey with carefully conceived, contemporary living within a luxurious 'one-of-a-kind' new home - currently in the course of construction. Bathed in natural light from its South facing orientation, this magnificent property will boast breathtaking views towards the coast - preserved for generations to come due to ownership of the surrounding grounds and topography of the land. Arranged over three levels with lift access to all floors, the 8,500sq.ft of accommodation will be exquisitely appointed throughout using the finest of materials - sourced with an ethical mindset. Five-bedroom suites perfectly compliment the range of reception spaces, leisure suite, cinema room, fully-climatized garage salon with turntable lift and climate-controlled wine room/tasting area. Future-facing technology will feature throughout with intelligent lighting solutions and fibre communication to ensure this property can not only provide exquisite living spaces...