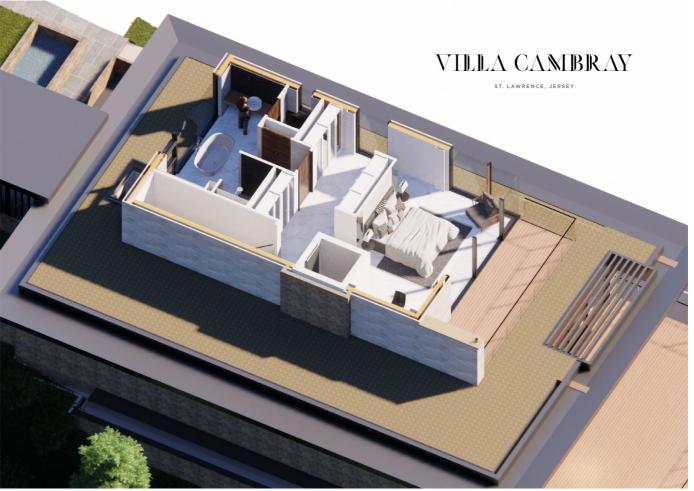

### POA ST. LAWRENCE

Villa Cambray looks set to raise the bar in Jersey with carefully conceived, contemporary living within a luxurious 'one-of-a-kind' new home - currently in the course of construction. Bathed in natural light from its South facing orientation, this magnificent property will boast breathtaking views towards the coast - preserved for generations to come due to ownership of the surrounding grounds and topography of the land. Arranged over three levels with lift access to all floors, the 8,500sq.ft of accommodation will be exquisitely appointed throughout using the finest of materials - sourced with an ethical mindset. Five-bedroom suites perfectly compliment the range of reception spaces, leisure suite, cinema room, fully-climatized garage salon with turntable lift and climate-controlled wine room/tasting area. Future-facing technology will feature throughout with intelligent lighting solutions and fibre communication to ensure this property can not only provide exquisite living spaces...