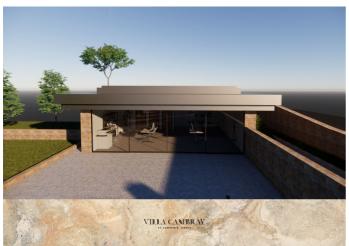

### POA ST. LAWRENCE

Villa Cambray looks set to raise the bar in Jersey with carefully conceived, contemporary living within a luxurious 'one-of-a-kind' new home - currently in the course of construction. Bathed in natural light from its South facing orientation, this magnificent property will boast breathtaking views towards the coast - preserved for generations to come due to ownership of the surrounding grounds and topography of the land. Arranged over three levels with lift access to all floors, the 8,500sq.ft of accommodation will be exquisitely appointed throughout using the finest of materials - sourced with an ethical mindset. Five-bedroom suites perfectly compliment the range of reception spaces, leisure suite, cinema room, fully-climatized garage salon with turntable lift and climate-controlled wine room/tasting area. Future-facing technology will feature throughout with intelligent lighting solutions and fibre communication to ensure this property can not only provide exquisite living spaces...