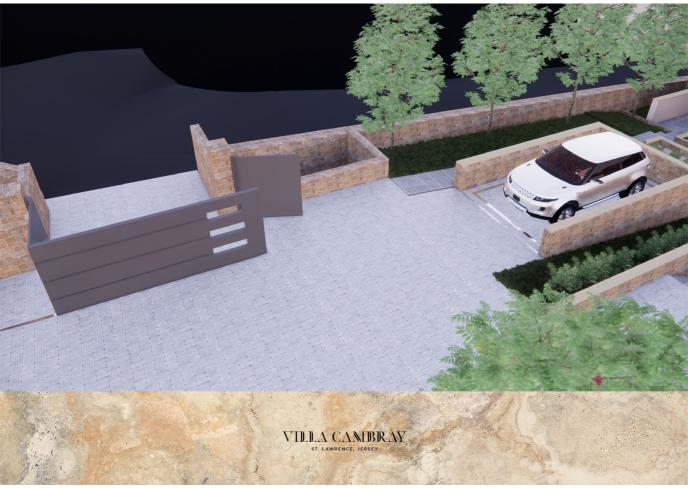

### POA ST. LAWRENCE

Villa Cambray looks set to raise the bar in Jersey with carefully conceived, contemporary living within a luxurious 'one-of-a-kind' new home - currently in the course of construction. Bathed in natural light from its South facing orientation, this magnificent property will boast breathtaking views towards the coast - preserved for generations to come due to ownership of the surrounding grounds and topography of the land. Arranged over three levels with lift access to all floors, the 8,500sq.ft of accommodation will be exquisitely appointed throughout using the finest of materials - sourced with an ethical mindset. Five-bedroom suites perfectly compliment the range of reception spaces, leisure suite, cinema room, fully-climatized garage salon with turntable lift and climate-controlled wine room/tasting area. Future-facing technology will feature throughout with intelligent lighting solutions and fibre communication to ensure this property can not only provide exquisite living spaces...