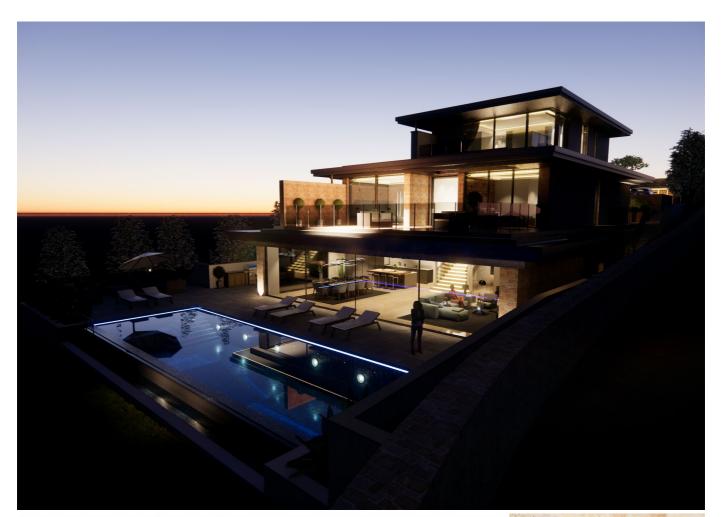

### POA ST. LAWRENCE

Villa Cambray looks set to raise the bar in Jersey with carefully conceived, contemporary living within a luxurious 'one-of-a-kind' new home - currently in the course of construction. Bathed in natural light from its South facing orientation, this magnificent property will boast breathtaking views towards the coast - preserved for generations to come due to ownership of the surrounding grounds and topography of the land. Arranged over three levels with lift access to all floors, the 8,500sq.ft of accommodation will be exquisitely appointed throughout using the finest of materials - sourced with an ethical mindset. Five-bedroom suites perfectly compliment the range of reception spaces, leisure suite, cinema room, fully-climatized garage salon with turntable lift and climate-controlled wine room/tasting area. Future-facing technology will feature throughout with intelligent lighting solutions and fibre communication to ensure this property can not only provide exquisite living spaces...