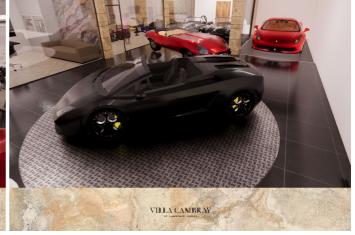

#### **KEY FACTS**

Access to state-of-the-art audio-visual technology

Spacious and fully-equipped gymnasium

12-seater tiered cinema

Sumptuous subterranean, fully-climatized garage salon with turn table

Discrete handmade high-end front kitchen