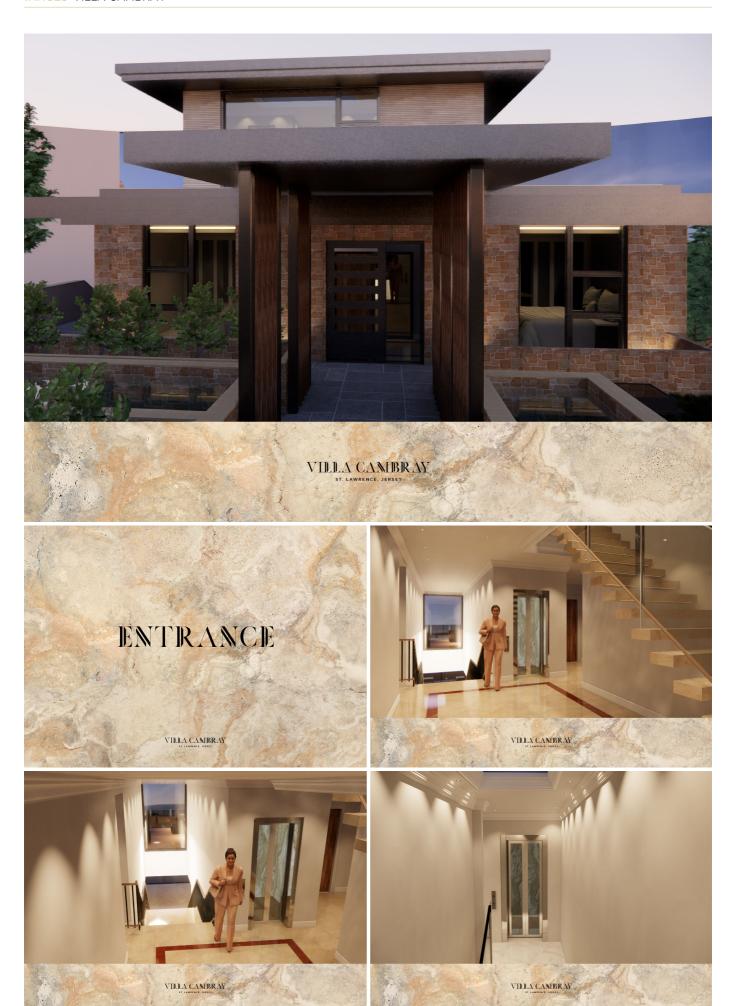

### POA ST. LAWRENCE

Villa Cambray looks set to raise the bar in Jersey with carefully conceived, contemporary living within a luxurious 'one-of-a-kind' new home - currently in the course of construction. Bathed in natural light from its South facing orientation, this magnificent property will boast breathtaking views towards the coast - preserved for generations to come due to ownership of the surrounding grounds and topography of the land. Arranged over three levels with lift access to all floors, the 8,500sq.ft of accommodation will be exquisitely appointed throughout using the finest of materials - sourced with an ethical mindset. Five-bedroom suites perfectly compliment the range of reception spaces, leisure suite, cinema room, fully-climatized garage salon with turntable lift and climate-controlled wine room/tasting area. Future-facing technology will feature throughout with intelligent lighting solutions and fibre communication to ensure this property can not only provide exquisite living spaces...