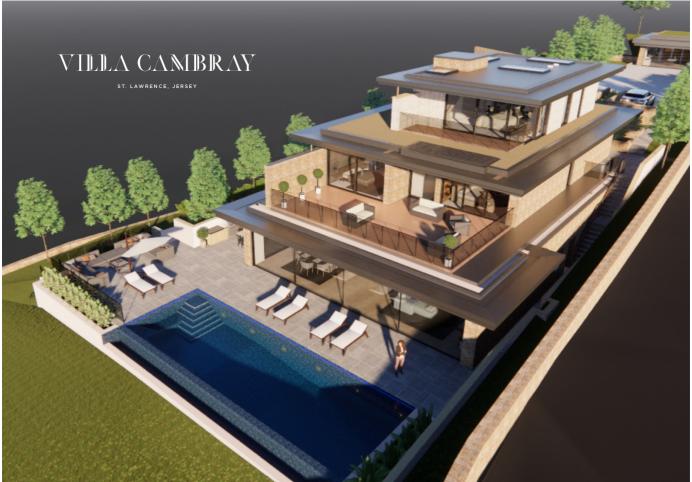

### POA ST. LAWRENCE

Villa Cambray looks set to raise the bar in Jersey with carefully conceived, contemporary living within a luxurious 'one-of-a-kind' new home - currently in the course of construction. Bathed in natural light from its South facing orientation, this magnificent property will boast breathtaking views towards the coast - preserved for generations to come due to ownership of the surrounding grounds and topography of the land. Arranged over three levels with lift access to all floors, the 8,500sq.ft of accommodation will be exquisitely appointed throughout using the finest of materials - sourced with an ethical mindset. Five-bedroom suites perfectly compliment the range of reception spaces, leisure suite, cinema room, fully-climatized garage salon with turntable lift and climate-controlled wine room/tasting area. Future-facing technology will feature throughout with intelligent lighting solutions and fibre communication to ensure this property can not only provide exquisite living spaces...

#### **KEY FACTS**

Access to state-of-the-art audio-visual technology

Spacious and fully-equipped gymnasium

12-seater tiered cinema

Sumptuous subterranean, fully-climatized garage salon with turn table

Discrete handmade high-end front kitchen

Substantial back kitchen and pantry Outdoor kitchen with integral chefs BBQ

Climate controlled 1,000 bottle wine room and tasting foyer

Advanced CCTV and security systems