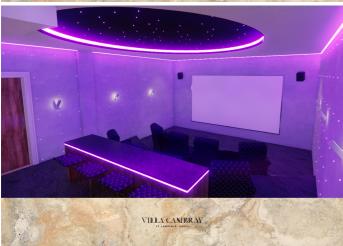

### POA ST. LAWRENCE

Villa Cambray looks set to raise the bar in Jersey with carefully conceived, contemporary living within a luxurious 'one-of-a-kind' new home - currently in the course of construction. Bathed in natural light from its South facing orientation, this magnificent property will boast breathtaking views towards the coast - preserved for generations to come due to ownership of the surrounding grounds and topography of the land. Arranged over three levels with lift access to all floors, the 8,500sq.ft of accommodation will be exquisitely appointed throughout using the finest of materials - sourced with an ethical mindset. Five-bedroom suites perfectly compliment the range of reception spaces, leisure suite, cinema room, fully-climatized garage salon with turntable lift and climate-controlled wine room/tasting area. Future-facing technology will feature throughout with intelligent lighting solutions and fibre communication to ensure this property can not only provide exquisite living spaces...

#### **KEY FACTS**

Access to state-of-the-art audio-visual technology

Spacious and fully-equipped gymnasium

12-seater tiered cinema

Sumptuous subterranean, fully-climatized garage salon with turn table

Discrete handmade high-end front kitchen