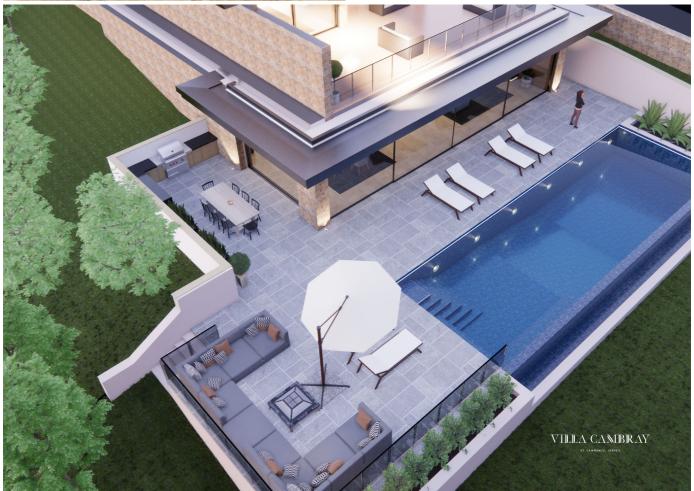

Substantial back kitchen and pantry Outdoor kitchen with integral chefs BBQ

Climate controlled 1,000 bottle wine room and tasting foyer

Advanced CCTV and security systems