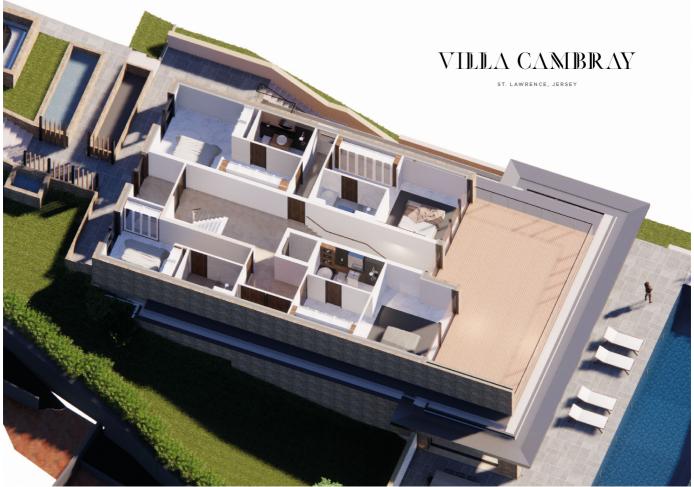

### POA ST. LAWRENCE

Villa Cambray looks set to raise the bar in Jersey with carefully conceived, contemporary living within a luxurious 'one-of-a-kind' new home - currently in the course of construction. Bathed in natural light from its South facing orientation, this magnificent property will boast breathtaking views towards the coast - preserved for generations to come due to ownership of the surrounding grounds and topography of the land. Arranged over three levels with lift access to all floors, the 8,500sq.ft of accommodation will be exquisitely appointed throughout using the finest of materials - sourced with an ethical mindset. Five-bedroom suites perfectly compliment the range of reception spaces, leisure suite, cinema room, fully-climatized garage salon with turntable lift and climate-controlled wine room/tasting area. Future-facing technology will feature throughout with intelligent lighting solutions and fibre communication to ensure this property can not only provide exquisite living spaces...