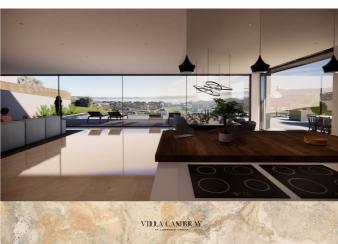

### POA ST. LAWRENCE

Villa Cambray looks set to raise the bar in Jersey with carefully conceived, contemporary living within a luxurious 'one-of-a-kind' new home - currently in the course of construction. Bathed in natural light from its South facing orientation, this magnificent property will boast breathtaking views towards the coast - preserved for generations to come due to ownership of the surrounding grounds and topography of the land. Arranged over three levels with lift access to all floors, the 8,500sq.ft of accommodation will be exquisitely appointed throughout using the finest of materials - sourced with an ethical mindset. Five-bedroom suites perfectly compliment the range of reception spaces, leisure suite, cinema room, fully-climatized garage salon with turntable lift and climate-controlled wine room/tasting area. Future-facing technology will feature throughout with intelligent lighting solutions and fibre communication to ensure this property can not only provide exquisite living spaces...

Substantial back kitchen and pantry Outdoor kitchen with integral chefs BBQ

Climate controlled 1,000 bottle wine room and tasting foyer

Advanced CCTV and security systems