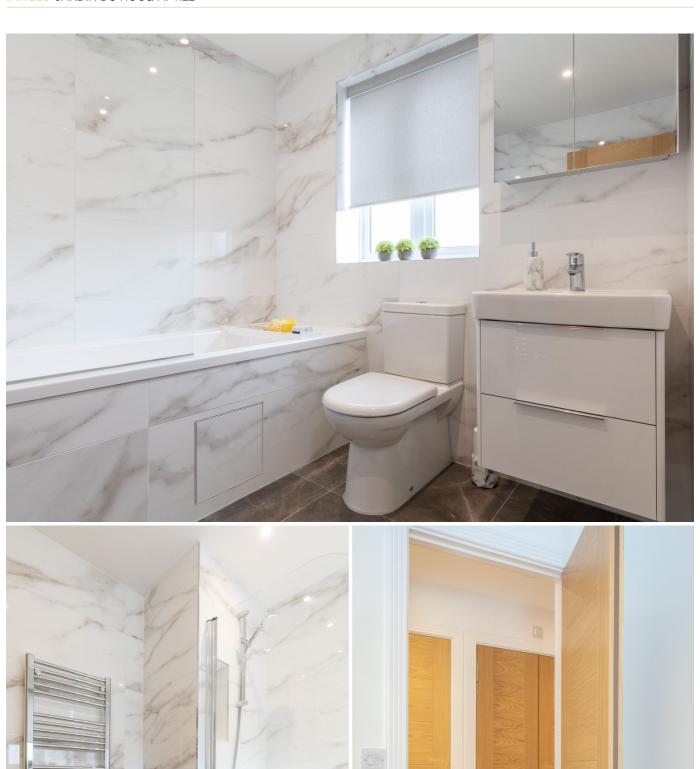

#### **Entrance Hall**

Kitchen area8'8 x 7'1Sitting/dining room $14'2 \times 12'10$ Bathroom $7'9 \times 7'2$ Bedroom $11'5 \times 10'10$ 