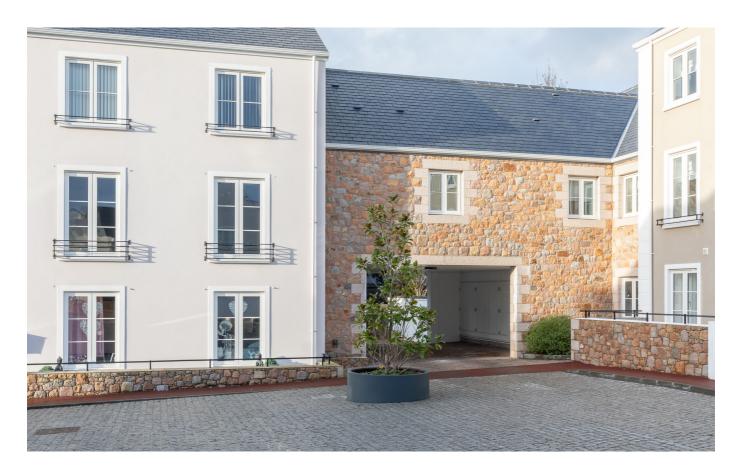

## £1,700 ST. CLEMENT

ENTITLED/LICENCED Livingroom are pleased to present this recently constructed one-bedroom terraced cottage. Situated down a quiet country lane in St. Clement, the property benefits from having its own front door and is within a short stroll to the local pub, restaurant, and Le Hocq beach. Finished to a high specification throughout, the internal accommodation provides a fully fitted kitchen with an open plan design leading to the reception space and access to a lovely balcony, one double bedroom with fitted wardrobes, and a house bathroom. All you need to do is unpack your bags as this apartment comes fully furnished with top-of-the-range furnishings fitted throughout. There is also parking for one vehicle. Please call the Lettings Team at Livingroom Estate Agents in Jersey today on +44 1534 717100 or email: info@livingroom.je for further jersey@livingroomproperty.com.

#### **KEY FACTS**

Beautiful recently constructed apartment

One double bedroom with fitted wardrobes

Located a short stroll from Le Hocq Pub, beach, and restaurant

Parking for one plus visitor parking

Fully furnished