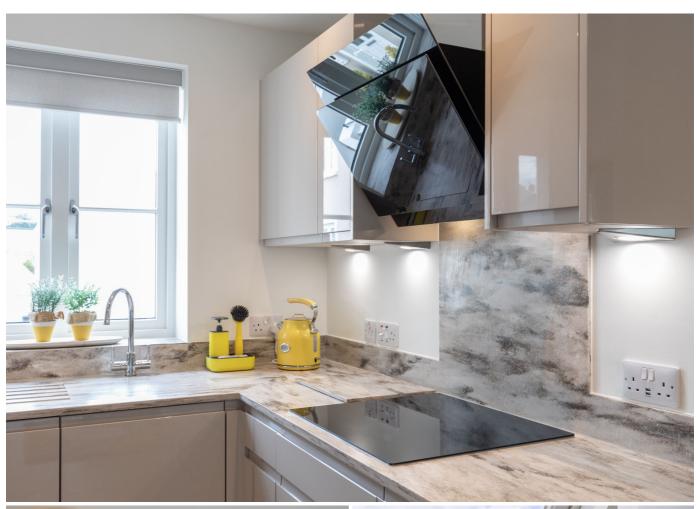

## £1,700 ST. CLEMENT

ENTITLED/LICENCED Livingroom are pleased to present this recently constructed one-bedroom terraced cottage. Situated down a quiet country lane in St. Clement, the property benefits from having its own front door and is within a short stroll to the local pub, restaurant, and Le Hocq beach. Finished to a high specification throughout, the internal accommodation provides a fully fitted kitchen with an open plan design leading to the reception space and access to a lovely balcony, one double bedroom with fitted wardrobes, and a house bathroom. All you need to do is unpack your bags as this apartment comes fully furnished with top-of-the-range furnishings fitted throughout. There is also parking for one vehicle. Please call the Lettings Team at Livingroom Estate Agents in Jersey today on +44 1534 717100 or email: info@livingroom.je for further jersey@livingroomproperty.com.

#### **APPLIANCES**

NEFF Oven

**NEFF Microwave** 

NEFF Dishwasher

NEFF Hob and Extractor

NEFF Fridge/freezer

Bosch washing machine

Bosch Tumble dryer