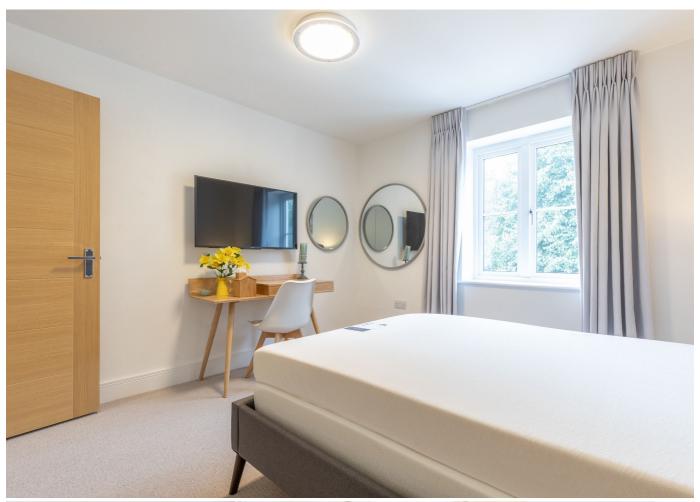

#### **Entrance Hall**

Kitchen area8'8 x 7'1Sitting/dining room $14'2 \times 12'10$ Bathroom $7'9 \times 7'2$ Bedroom $11'5 \times 10'10$ 

#### **KEY FACTS**

Beautiful recently constructed apartment

One double bedroom with fitted wardrobes

Located a short stroll from Le Hocq Pub, beach, and restaurant

Parking for one plus visitor parking

Fully furnished