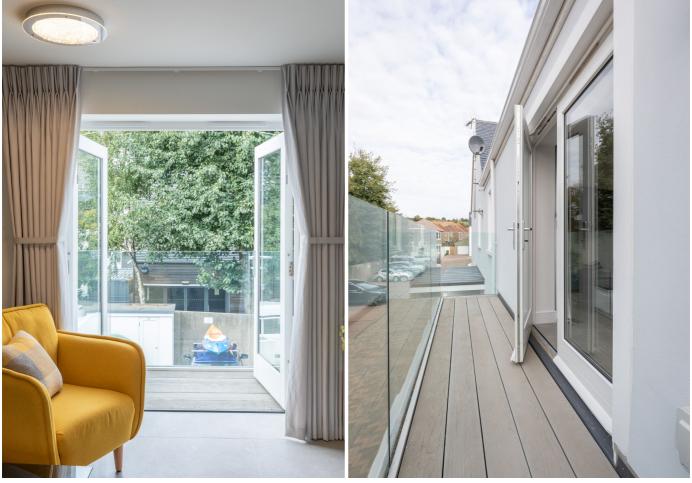

## £1,700 ST. CLEMENT

ENTITLED/LICENCED Livingroom are pleased to present this recently constructed one-bedroom terraced cottage. Situated down a quiet country lane in St. Clement, the property benefits from having its own front door and is within a short stroll to the local pub, restaurant, and Le Hocq beach. Finished to a high specification throughout, the internal accommodation provides a fully fitted kitchen with an open plan design leading to the reception space and access to a lovely balcony, one double bedroom with fitted wardrobes, and a house bathroom. All you need to do is unpack your bags as this apartment comes fully furnished with top-of-the-range furnishings fitted throughout. There is also parking for one vehicle. Please call the Lettings Team at Livingroom Estate Agents in Jersey today on +44 1534 717100 or email: info@livingroom.je for further jersey@livingroomproperty.com.

#### **KEY FACTS**

Beautiful recently constructed apartment

One double bedroom with fitted wardrobes

Located a short stroll from Le Hocq Pub, beach, and restaurant

Parking for one plus visitor parking

Fully furnished