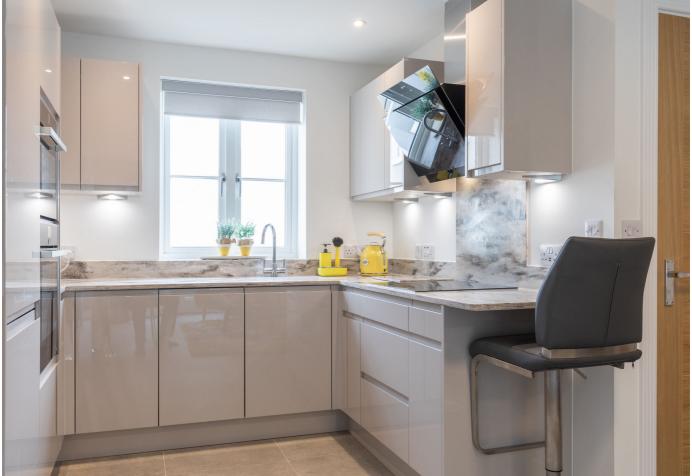

## £1,700 ST. CLEMENT

ENTITLED/LICENCED Livingroom are pleased to present this recently constructed one-bedroom terraced cottage. Situated down a quiet country lane in St. Clement, the property benefits from having its own front door and is within a short stroll to the local pub, restaurant, and Le Hocq beach. Finished to a high specification throughout, the internal accommodation provides a fully fitted kitchen with an open plan design leading to the reception space and access to a lovely balcony, one double bedroom with fitted wardrobes, and a house bathroom. All you need to do is unpack your bags as this apartment comes fully furnished with top-of-the-range furnishings fitted throughout. There is also parking for one vehicle. Please call the Lettings Team at Livingroom Estate Agents in Jersey today on +44 1534 717100 or email: info@livingroom.je for further jersey@livingroomproperty.com.

#### **APPLIANCES**

NEFF Oven

**NEFF Microwave** 

NEFF Dishwasher

NEFF Hob and Extractor

NEFF Fridge/freezer

Bosch washing machine

Bosch Tumble dryer