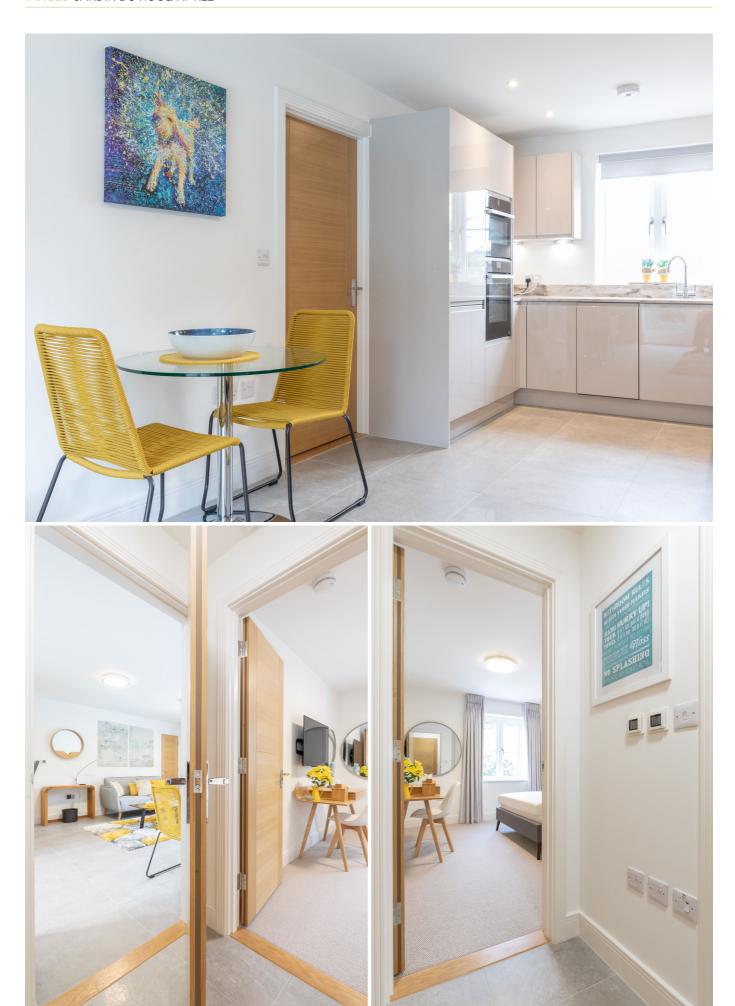

## £1,700 ST. CLEMENT

ENTITLED/LICENCED Livingroom are pleased to present this recently constructed one-bedroom terraced cottage. Situated down a quiet country lane in St. Clement, the property benefits from having its own front door and is within a short stroll to the local pub, restaurant, and Le Hocq beach. Finished to a high specification throughout, the internal accommodation provides a fully fitted kitchen with an open plan design leading to the reception space and access to a lovely balcony, one double bedroom with fitted wardrobes, and a house bathroom. All you need to do is unpack your bags as this apartment comes fully furnished with top-of-the-range furnishings fitted throughout. There is also parking for one vehicle. Please call the Lettings Team at Livingroom Estate Agents in Jersey today on +44 1534 717100 or email: info@livingroom.je for further jersey@livingroomproperty.com.

#### **KEY FACTS**

Beautiful recently constructed apartment

One double bedroom with fitted wardrobes

Located a short stroll from Le Hocq Pub, beach, and restaurant

Parking for one plus visitor parking

Fully furnished