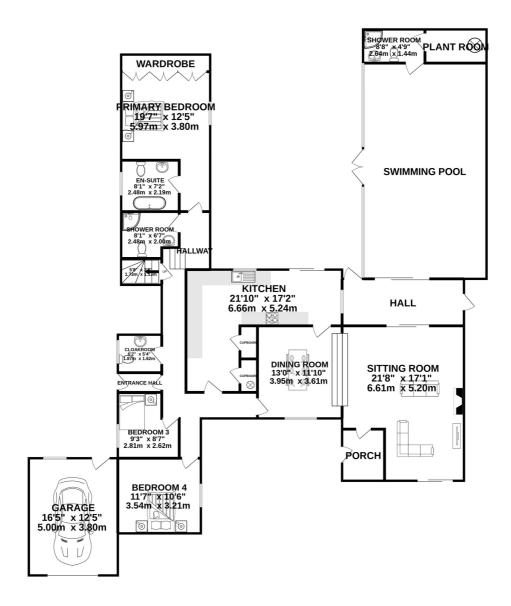

GROUND FLOOR 2458 sq.ft. (228.3 sq.m.) approx.

1ST FLOOR 171 sq.ft. (15.9 sq.m.) approx

#### **GROUND FLOOR Porch** 5′11 x 7′3 Sitting Room 17'1 x 21'8 Hall 17'1 x 6'7 Cloakroom 6'2 x 5'4 **Swimming Pool** 17'3 x 30'3 **Shower Room** 8'8 x 4'9 Plant Room $8'7 \times 4'9$ **Dining Room** 11'10 x 13'0 Kitchen 21'10 x 17'2 **Primary Bedroom** 12'5 x 19'7 En-suite 8'1 x 7'2 Bedroom 3 8'7 x 9'3 **Shower Room** 8′1 x 6′7 Bedroom 4 $11'7 \times 10'6$ Garage 12'5 x 16'5 FIRST FLOOR Bedroom 2 12'5 x 13'9