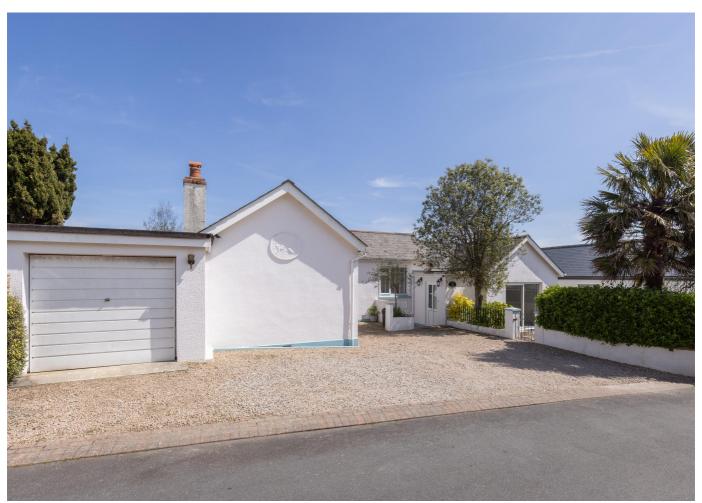

# POA ST. SAVIOUR

This detached four bedroom, three bath family home is an easy ride to many of Jersey's premier schools and a short walk to St. Martins Village. Providing two doubles and one single bedroom on the ground floor including the primary bedroom with en-suite and a further house bathroom, cloakroom, large sitting room, dining room and kitchen/breakfast room. An additional double bedroom is on the first floor along with good sized walk-in attic storage area. The property does need updating and renovating in places. The family will love the indoor swimming pool with wet room which can be accessed both from the sitting room and via the garden. The private and secure garden with hot tub is accessed from the kitchen and the sun-room/pool. A single garage and parking for five vehicles completes this family home.

Indoor pool which can be easily viewed from lounge and kitchen

Enclosed low maintenance garden with hot tub

Single garage and parking for five vehicles

Close by to schools and St. Martins Village