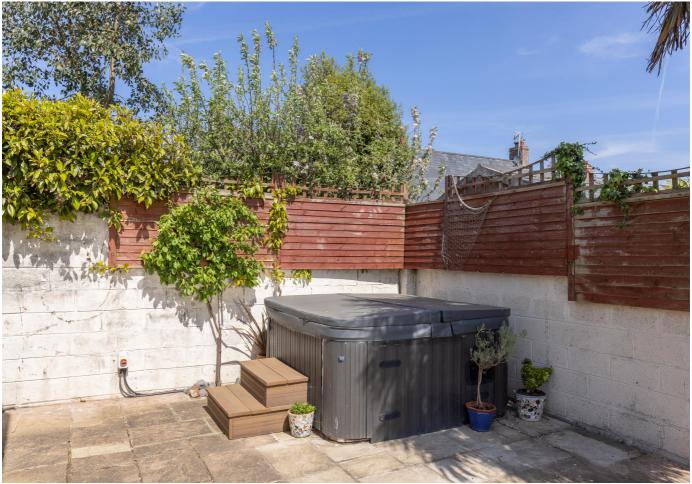

# POA ST. SAVIOUR

This detached four bedroom, three bath family home is an easy ride to many of Jersey's premier schools and a short walk to St. Martins Village. Providing two doubles and one single bedroom on the ground floor including the primary bedroom with en-suite and a further house bathroom, cloakroom, large sitting room, dining room and kitchen/breakfast room. An additional double bedroom is on the first floor along with good sized walk-in attic storage area. The property does need updating and renovating in places. The family will love the indoor swimming pool with wet room which can be accessed both from the sitting room and via the garden. The private and secure garden with hot tub is accessed from the kitchen and the sun-room/pool. A single garage and parking for five vehicles completes this family home.

Indoor pool which can be easily viewed from lounge and kitchen

Enclosed low maintenance garden with hot tub

Single garage and parking for five vehicles

Close by to schools and St. Martins Village