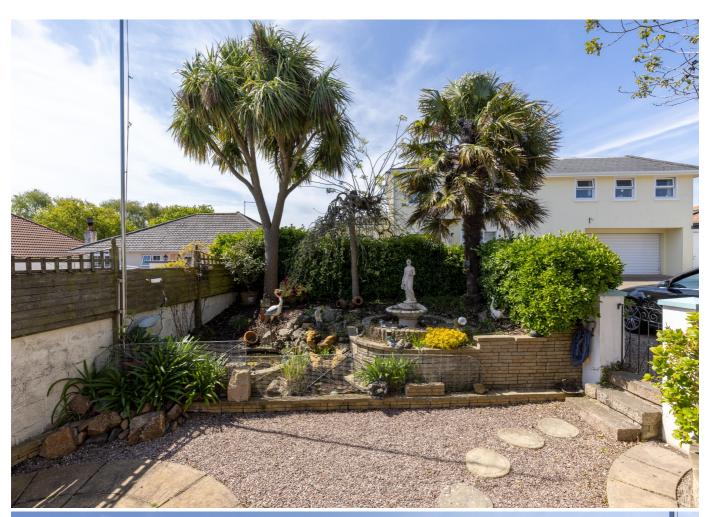

# POA ST. SAVIOUR

This detached four bedroom, three bath family home is an easy ride to many of Jersey's premier schools and a short walk to St. Martins Village. Providing two doubles and one single bedroom on the ground floor including the primary bedroom with en-suite and a further house bathroom, cloakroom, large sitting room, dining room and kitchen/breakfast room. An additional double bedroom is on the first floor along with good sized walk-in attic storage area. The property does need updating and renovating in places. The family will love the indoor swimming pool with wet room which can be accessed both from the sitting room and via the garden. The private and secure garden with hot tub is accessed from the kitchen and the sun-room/pool. A single garage and parking for five vehicles completes this family home.

Indoor pool which can be easily viewed from lounge and kitchen

Enclosed low maintenance garden with hot tub

Single garage and parking for five vehicles

Close by to schools and St. Martins Village