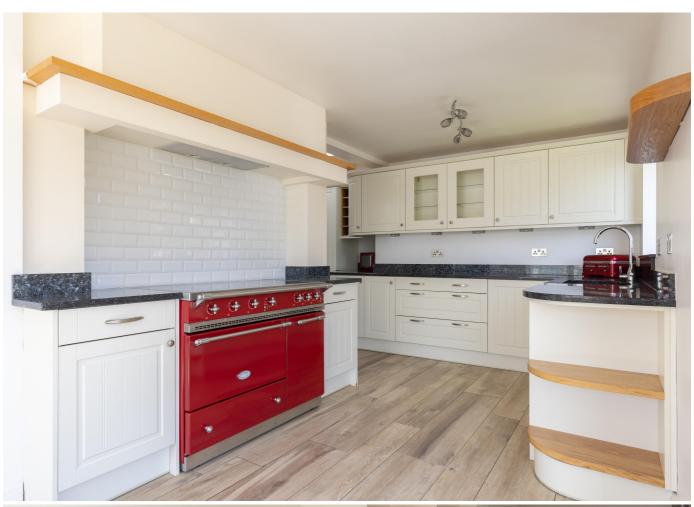

#### **APPLIANCES**

Lacanche electric range

Russell Hobbs red microwave

Brittannia red American style fridge/freezer with water dispenser

Neff dishwasher