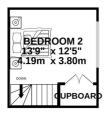

GROUND FLOOR 2458 sq.ft. (228.3 sq.m.) approx.

1ST FLOOR 171 sq.ft. (15.9 sq.m.) approx

#### **GROUND FLOOR Porch** 5′11 x 7′3 Sitting Room 17'1 x 21'8 Hall 17'1 x 6'7 Cloakroom 6'2 x 5'4 **Swimming Pool** 17'3 x 30'3 **Shower Room** 8'8 x 4'9 Plant Room $8'7 \times 4'9$ **Dining Room** 11'10 x 13'0 Kitchen 21'10 x 17'2 **Primary Bedroom** 12'5 x 19'7 En-suite 8'1 x 7'2 Bedroom 3 8'7 x 9'3 **Shower Room** 8′1 x 6′7 Bedroom 4 $11'7 \times 10'6$ Garage 12'5 x 16'5 FIRST FLOOR Bedroom 2 12'5 x 13'9