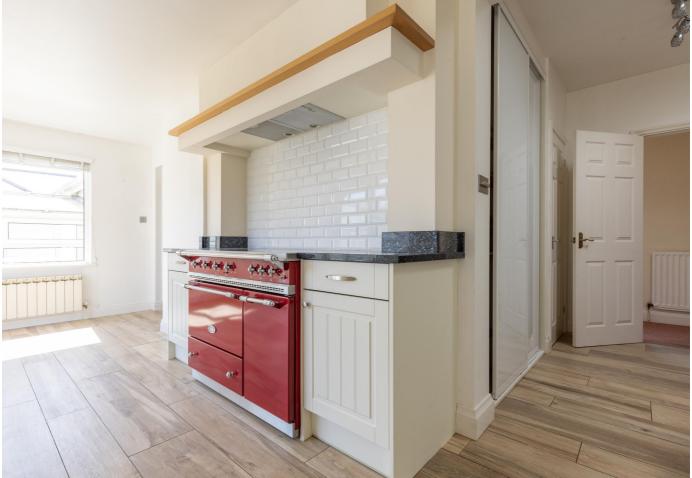

#### **APPLIANCES**

Lacanche electric range

Russell Hobbs red microwave

Brittannia red American style fridge/freezer with water dispenser

Neff dishwasher