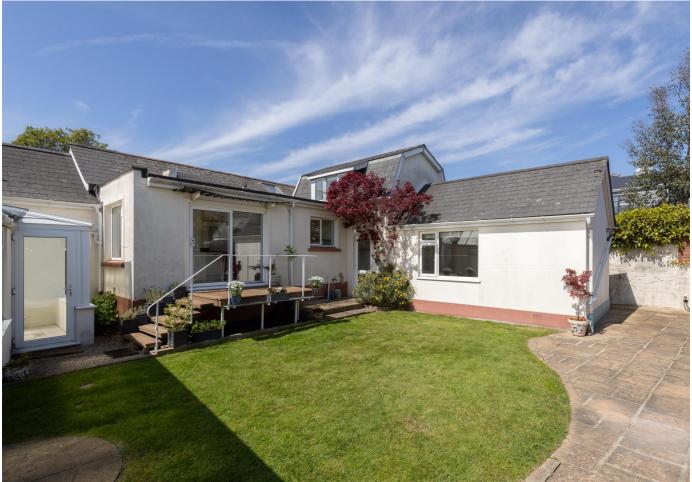

# POA ST. SAVIOUR

This detached four bedroom, three bath family home is an easy ride to many of Jersey's premier schools and a short walk to St. Martins Village. Providing two doubles and one single bedroom on the ground floor including the primary bedroom with en-suite and a further house bathroom, cloakroom, large sitting room, dining room and kitchen/breakfast room. An additional double bedroom is on the first floor along with good sized walk-in attic storage area. The property does need updating and renovating in places. The family will love the indoor swimming pool with wet room which can be accessed both from the sitting room and via the garden. The private and secure garden with hot tub is accessed from the kitchen and the sun-room/pool. A single garage and parking for five vehicles completes this family home.

Indoor pool which can be easily viewed from lounge and kitchen

Enclosed low maintenance garden with hot tub

Single garage and parking for five vehicles

Close by to schools and St. Martins Village