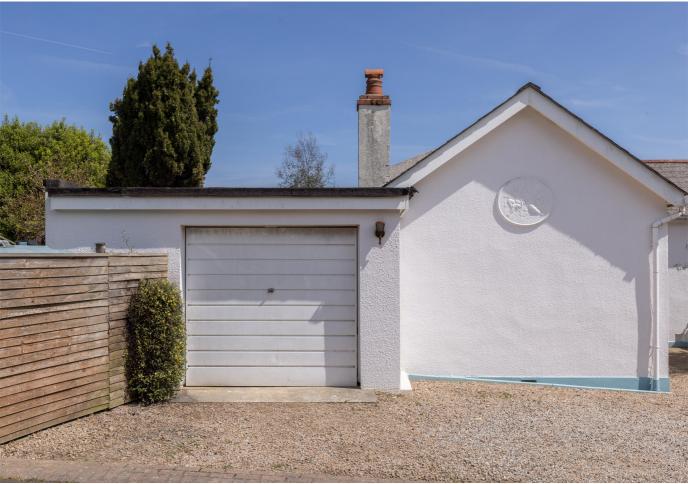

# POA ST. SAVIOUR

This detached four bedroom, three bath family home is an easy ride to many of Jersey's premier schools and a short walk to St. Martins Village. Providing two doubles and one single bedroom on the ground floor including the primary bedroom with en-suite and a further house bathroom, cloakroom, large sitting room, dining room and kitchen/breakfast room. An additional double bedroom is on the first floor along with good sized walk-in attic storage area. The property does need updating and renovating in places. The family will love the indoor swimming pool with wet room which can be accessed both from the sitting room and via the garden. The private and secure garden with hot tub is accessed from the kitchen and the sun-room/pool. A single garage and parking for five vehicles completes this family home.

### **KEY FACTS**

Four bed, three bath (including wet room in pool house)

Detached family home in need of some refurbishment to some rooms

Large sitting room with wood burning stove and granite fireplace