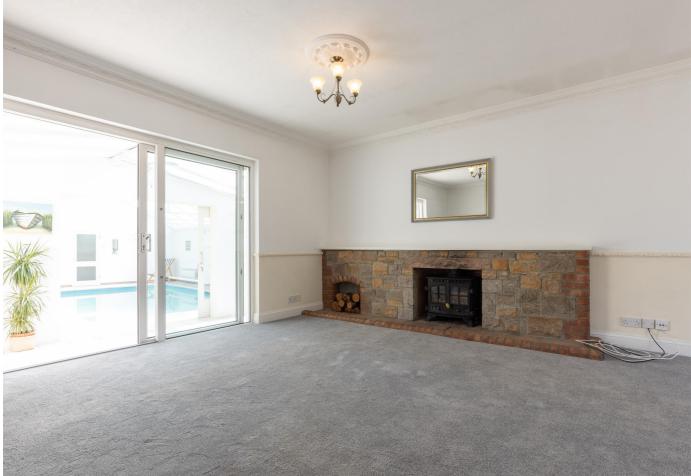

### **KEY FACTS**

Four bed, three bath (including wet room in pool house)

Detached family home in need of some refurbishment to some rooms

Large sitting room with wood burning stove and granite fireplace

Indoor pool which can be easily viewed from lounge and kitchen

Enclosed low maintenance garden with hot tub

Single garage and parking for five vehicles

Close by to schools and St. Martins Village