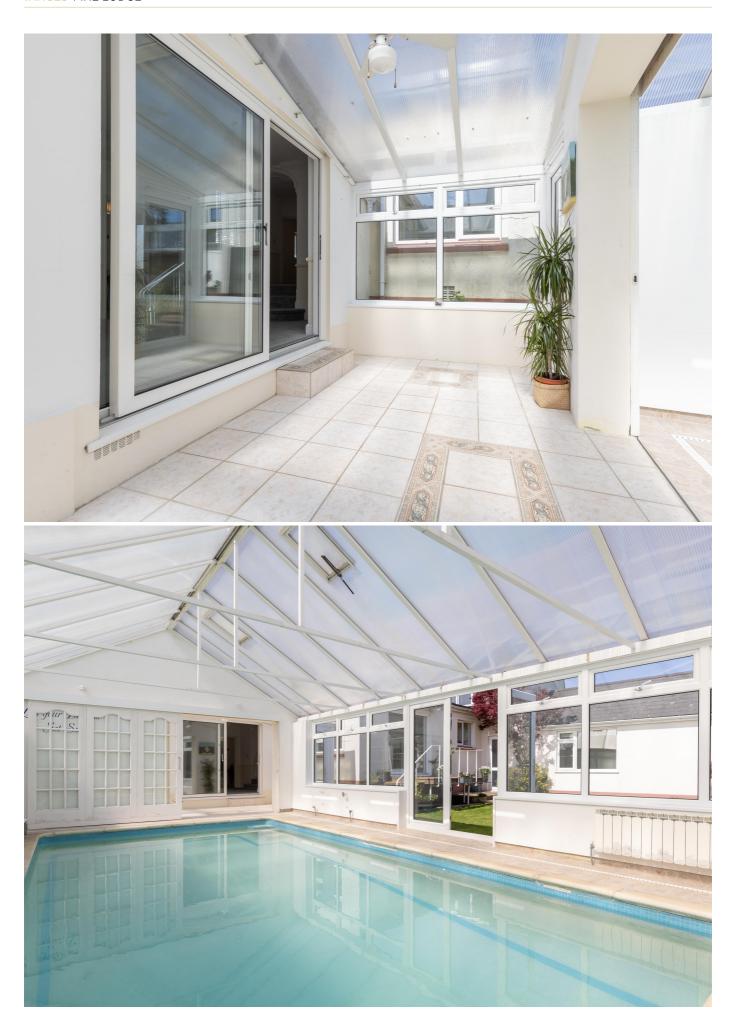

# POA ST. SAVIOUR

This detached four bedroom, three bath family home is an easy ride to many of Jersey's premier schools and a short walk to St. Martins Village. Providing two doubles and one single bedroom on the ground floor including the primary bedroom with en-suite and a further house bathroom, cloakroom, large sitting room, dining room and kitchen/breakfast room. An additional double bedroom is on the first floor along with good sized walk-in attic storage area. The property does need updating and renovating in places. The family will love the indoor swimming pool with wet room which can be accessed both from the sitting room and via the garden. The private and secure garden with hot tub is accessed from the kitchen and the sun-room/pool. A single garage and parking for five vehicles completes this family home.

Indoor pool which can be easily viewed from lounge and kitchen

Enclosed low maintenance garden with hot tub

Single garage and parking for five vehicles

Close by to schools and St. Martins Village