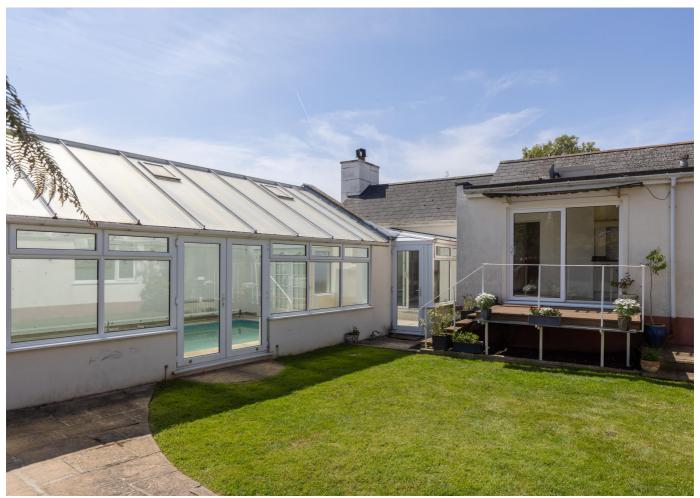

# POA ST. SAVIOUR

This detached four bedroom, three bath family home is an easy ride to many of Jersey's premier schools and a short walk to St. Martins Village. Providing two doubles and one single bedroom on the ground floor including the primary bedroom with en-suite and a further house bathroom, cloakroom, large sitting room, dining room and kitchen/breakfast room. An additional double bedroom is on the first floor along with good sized walk-in attic storage area. The property does need updating and renovating in places. The family will love the indoor swimming pool with wet room which can be accessed both from the sitting room and via the garden. The private and secure garden with hot tub is accessed from the kitchen and the sun-room/pool. A single garage and parking for five vehicles completes this family home.

Indoor pool which can be easily viewed from lounge and kitchen

Enclosed low maintenance garden with hot tub

Single garage and parking for five vehicles

Close by to schools and St. Martins Village